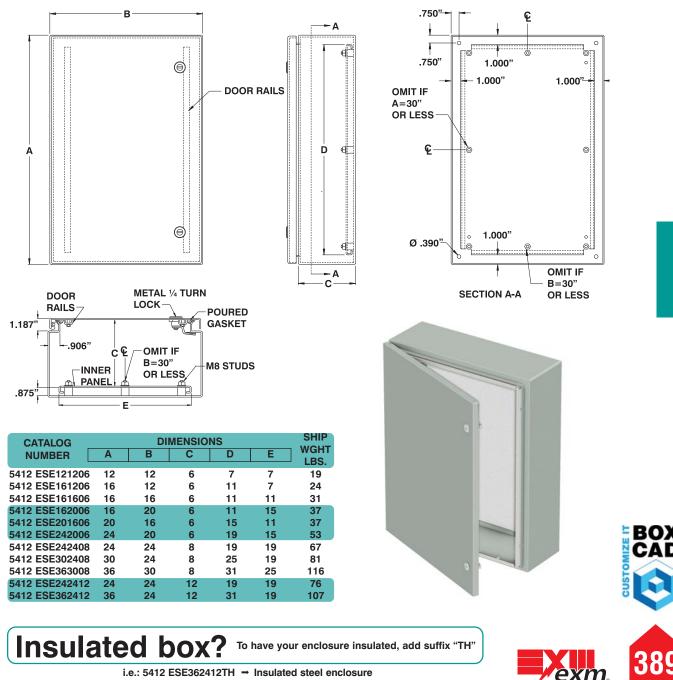

## **EMI/RFI SHIELDED NEMA 4/12 ENCLOSURES**

The 5412 ESE are used indoors or outdoors to protect the enclosed controls from dust, dirt, oil and water splashing. A special conductive gasket protects the contents against a certain degree of electromagnetic interference. The 5412 ESE are made of high quality 14 GA or 16 GA stainless steel, with corner seams continuously welded. The opening has a curled lip around all sides to prevent dripping water from entering the enclosure when the door is open, it also increases rigidity. The pins of the concealed hinges can be pulled out to remove the door.

A <sup>1</sup>/<sub>4</sub> turn locking mechanism ensures positive closing. Internal mounting holes are provided. **Each enclosure comes complete with a 12 GA galvanized inner panel**, which mounts on M8 welded studs. Enclosures are finished with heat fused powder paint, electrostatically applied on a pretreated base. Box is ANSI/ASA 61 smooth gray. Inner panel is galvanized (other colors available).